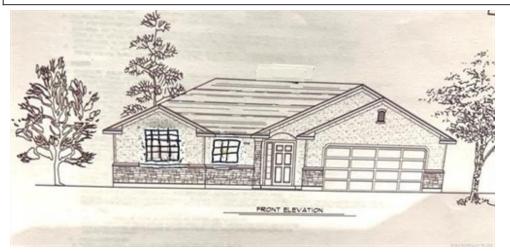

## Ranch, House - Pryor, OK

## \$ 243,750

## 1500 Damon Drive, Pryor, OK 74361

Beds: 3 | Baths: 2 Full

MLS #: 2230875

Single Family  $\mid 1,500 \text{ ft}^2 \mid \text{Lot: } 9,627 \text{ ft}^2$ 

More Info: 1500DamonDrive.lsForSale.com

Kimm Kennon (918) 864-4922 kimm\_lakeland@yahoo.com

Lakeland Real Estate NE OK 3966 Hwy 20 East Pryor, OK 74361 (918) 434-2700

New Construction Home in an High Demand Location Being Built in Pryor on a Dead end Street. The sleek and desired finishes throughout the home will make this one stand out from the rest. This beauty will check off all the boxes and its even priced right! Split design & versatile layout will have your friends talking and wanting to come over and enjoy a glass of wine. Your special decorating touch w/the great room's particular style, with respect to its vastness, serves to set the tone for the home. Gorgeous kitchen, fully equipped with energy-efficient appliances, ample counter space and plenty of storage. The "DREAM" room offers plenty of space for your stylish bedroom furniture and provides a luxurious master bath. Breakfast nook looks out onto the back covered patio. This makes for a nice space for entertaining. Abundant amount of can lighting throughout & stained concrete in the common areas. If you hurry the builder will allow you to pick out some of your own appliances, flooring, paint, etc. 1 year builders warranty.